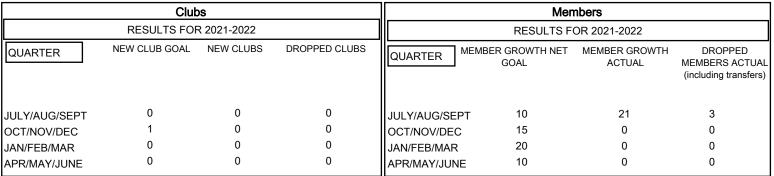

## MONTHLY MEMBERSHIP PROGRESS REPORT

## **LOCATION PENNSYLVANIA**



## GOALS AND ACTUAL NEW CLUBS CUMULATIVE



## GOALS AND ACTUAL MEMBERS CUMULATIVE



| DROPPED CLUBS: 0 |    | 4 CLUBS OF 27 ADDED 1 OR<br>MORE NEW MEMBERS | GENDER DISTRIBUTION             |                              |
|------------------|----|----------------------------------------------|---------------------------------|------------------------------|
|                  |    |                                              | MALE<br>FEMALE                  | 499 (67.98%)<br>235 (32.02%) |
| DROPPED MEMBERS  |    |                                              | NON BINARY PREFER NOT TO ANSWER | 0 (0.00%)<br>0 (0.00%)       |
| DECEASED         | 2  |                                              | THE ENTITY TO ANOTHER           | 0 (0.0070)                   |
| CLUB CANCELLED   | 0