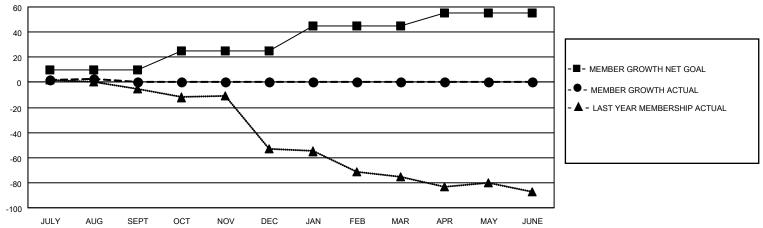

## GOALS AND ACTUAL MEMBERS CUMULATIVE

| DROPPED CLUBS: 0 |    | 4 CLUBS OF 27 ADDED 1 OR<br>MORE NEW MEMBERS | GENDER DISTRIBUTION             |                              |
|------------------|----|----------------------------------------------|---------------------------------|------------------------------|
|                  |    |                                              | MALE<br>FEMALE                  | 499 (67.98%)<br>235 (32.02%) |
| DROPPED MEMBERS  |    |                                              | NON BINARY PREFER NOT TO ANSWER | 0 (0.00%)<br>0 (0.00%)       |
| DECEASED         | 2  |                                              | THE ENTITY TO ANOTHER           | 0 (0.0070)                   |
| CLUB CANCELLED   | 0  | CLICK HERE FOR CUMULATIVE                    | TOTAL FAMILY UNIT MEMBERS 205   |                              |
| OTHER            | 11 | MEMBERSHIP DATA                              |                                 |                              |
| TOTAL            | 3  |                                              | FAMILY MEMBERS PAYING HAL       | F DUES 107                   |